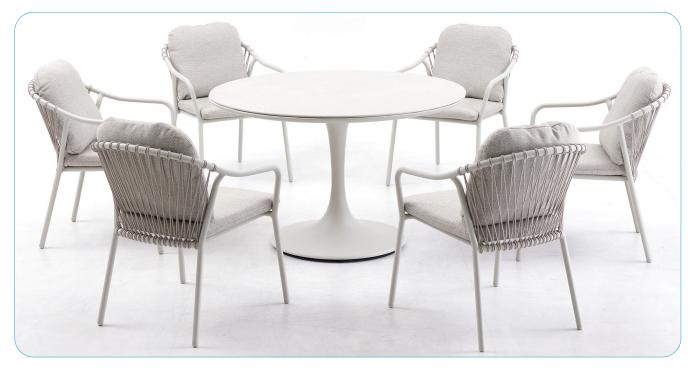

## MAYNE OUTDOOR LOUNGE SET

with Vermont dining chairs

scan QR code to view this product on synargy.com

| FRAME   | Powder coated aluminium frame | The Mayne table & Vermont chair frames are powder coated for protection from the elements. The frame provides a strong foundation with a modern industrial look |
|---------|-------------------------------|-----------------------------------------------------------------------------------------------------------------------------------------------------------------|
| SEATING | Stylish Vermont dining chairs | The chairs combine a powder coated aluminium frame with a rope-detail backing and quick dry foam cushions for a balance of comfort, style and convenience       |
| TABLE   | Sintered stone table top      | The tables feature a contemporary sintered stone top for style plus excellent heat resistance and UV stability                                                  |