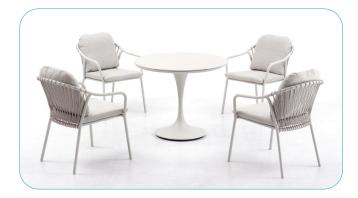

## **MAYNE** OUTDOOR DINING SET

with Vermont dining chairs

A stylish round table dining set available in two table sizes for seating either six or four people

OUTER SPACES

EXCLUSIVE TO