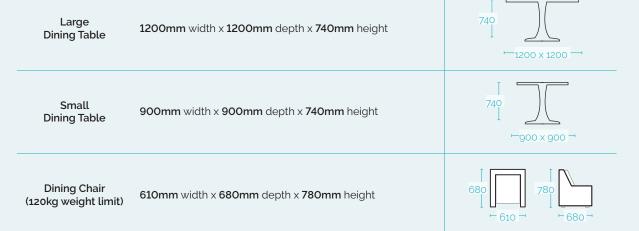

air frames are powder coated for protection from the elements. The frame provides a strong foundation with a modern industrial look |
|---------|-------------------------------|-----------------------------------------------------------------------------------------------------------------------------------------------------------------|
| SEATING | Stylish Vermont dining chairs | The chairs combine a powder coated aluminium frame with a rope-detail backing and quick dry foam cushions for a balance of comfort, style and convenience       |
| TABLE   | Sintered stone table top      | The tables feature a contemporary sintered stone top for style plus excellent heat resistance and UV stability                                                  |

**FEATURES & BENEFITS** 

## **MEASUREMENTS**



o synargyfurniture