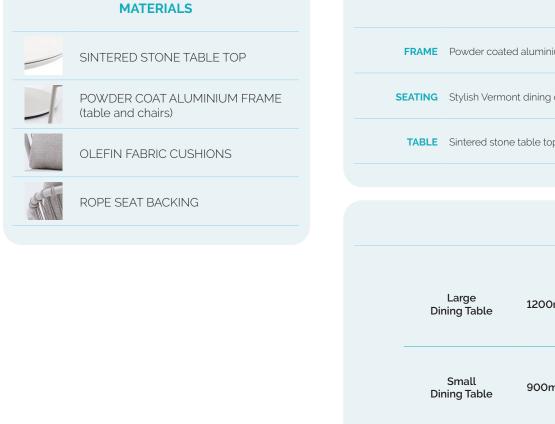

## MAYNE OUTDOOR LOUNGE SET

with Vermont dining chairs

scan QR code to view this product on synargy.com

| FRAME   | Powder coated aluminium frame | The Mayne table & Vermont chair frames are powder coated for protection from the elements. The frame provides a strong foundation with a modern industrial look |
|---------|-------------------------------|-----------------------------------------------------------------------------------------------------------------------------------------------------------------|
| SEATING | Stylish Vermont dining chairs | The chairs combine a powder coated aluminium frame with a rope-detail backing and quick dry foam cushions for a balance of comfort, style and convenience       |
| TABLE   | Sintered stone table top      | The tables feature a contemporary sintered stone top for style plus excellent heat resistance and UV stability                                                  |

## **MEASUREMENTS**

o synargyfurniture